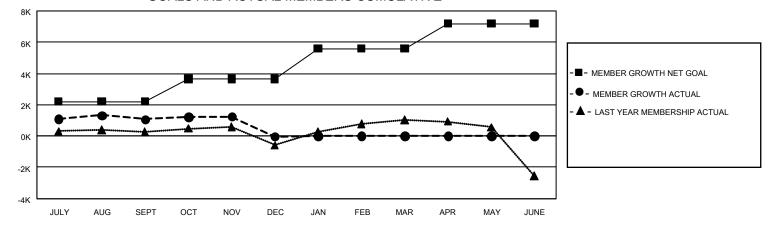

## GMT MONTHLY MEMBERSHIP PROGRESS REPORT Results as of: 12/31/2019

GMT Constitutional Area 5 - K, Group L

REPORT DOES NOT INCLUDE CLUBS IN UNDISTRICTED AREAS.

| Clubs                 |               |           |               | Members               |                        |                         |                                                    |  |
|-----------------------|---------------|-----------|---------------|-----------------------|------------------------|-------------------------|----------------------------------------------------|--|
| RESULTS FOR 2019-2020 |               |           |               | RESULTS FOR 2019-2020 |                        |                         |                                                    |  |
| QUARTER               | NEW CLUB GOAL | NEW CLUBS | DROPPED CLUBS | QUARTER               | BER GROWTH NET<br>GOAL | MEMBER GROWTH<br>ACTUAL | DROPPED<br>MEMBERS ACTUAL<br>(including transfers) |  |
| JULY/AUG/SEPT         | 39            | 5         | 3             | JULY/AUG/SEPT         | 6,630                  | 2,781                   | 1,620                                              |  |
| OCT/NOV/DEC           | 24            | 14        | 1             | OCT/NOV/DEC           | 4,350                  | 2,008                   | 3,073                                              |  |
| JAN/FEB/MAR           | 12            | 0         | 0             | JAN/FEB/MAR           | 5,820                  | 0                       | 0                                                  |  |
| APR/MAY/JUNE          | 0             | 0         | 0             | APR/MAY/JUNE          | 4,770                  | 0                       | 0                                                  |  |

GOALS AND ACTUAL MEMBERS CUMULATIVE

| DROPPED CLUBS: 4                |       | 813 CLUBS OF 1,071 ADDED 1 OR | GENDER DISTRIBUTION               |                 |       |
|---------------------------------|-------|-------------------------------|-----------------------------------|-----------------|-------|
|                                 |       | MORE NEW MEMBERS              | MALE                              | 35,190 (72.10%) |       |
|                                 |       |                               | FEMALE                            | 13,618 (27.90%) |       |
| DROPPED MEMBERS                 |       |                               |                                   |                 |       |
| DECEASED 47<br>CLUB CANCELLED 0 |       | CLICK HERE FOR CUMULATIVE     | TOTAL FAMILY UNIT MEMBERS         |                 | 5,239 |
|                                 |       | MEMBERSHIP DATA               |                                   |                 |       |
| OTHER                           | 4,646 |                               | FAMILY MEMBERS PAYING HALF DUES 3 |                 |       |
| TOTAL                           | 4,693 |                               |                                   |                 |       |