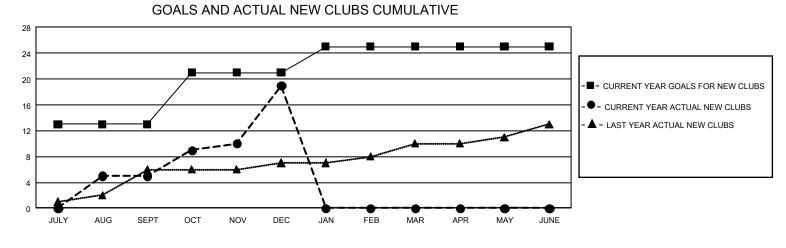

## GMT MONTHLY MEMBERSHIP PROGRESS REPORT Results as of: 12/31/2019

GMT Constitutional Area 5 - K, Group L

REPORT DOES NOT INCLUDE CLUBS IN UNDISTRICTED AREAS.

| Clubs                 |               |           |               | Members               |                        |                         |                                                    |  |
|-----------------------|---------------|-----------|---------------|-----------------------|------------------------|-------------------------|----------------------------------------------------|--|
| RESULTS FOR 2019-2020 |               |           |               | RESULTS FOR 2019-2020 |                        |                         |                                                    |  |
| QUARTER               | NEW CLUB GOAL | NEW CLUBS | DROPPED CLUBS | QUARTER               | BER GROWTH NET<br>GOAL | MEMBER GROWTH<br>ACTUAL | DROPPED<br>MEMBERS ACTUAL<br>(including transfers) |  |
| JULY/AUG/SEPT         | 39            | 5         | 3             | JULY/AUG/SEPT         | 6,630                  | 2,781                   | 1,620                                              |  |
| OCT/NOV/DEC           | 24            | 14        | 1             | OCT/NOV/DEC           | 4,350                  | 2,008                   | 3,073                                              |  |
| JAN/FEB/MAR           | 12            | 0         | 0             | JAN/FEB/MAR           | 5,820                  | 0                       | 0                                                  |  |
| APR/MAY/JUNE          | 0             | 0         | 0             | APR/MAY/JUNE          | 4,770                  | 0                       | 0                                                  |  |